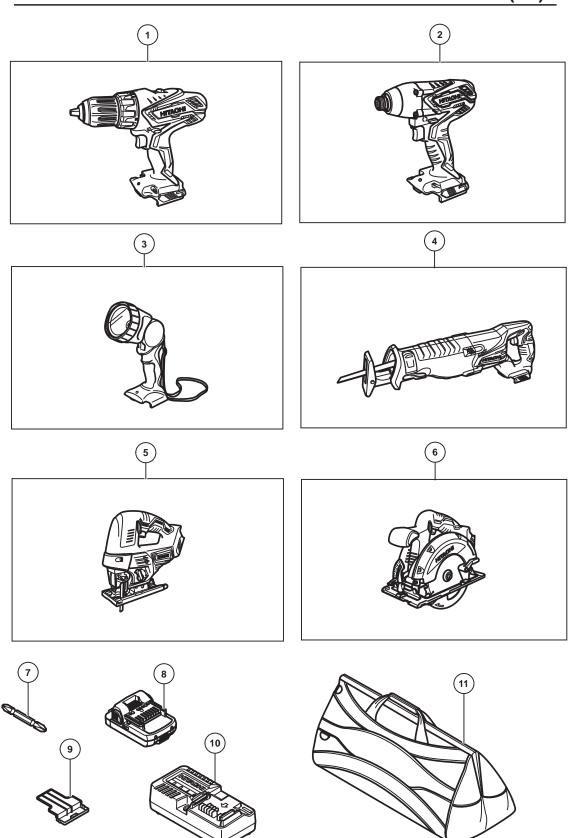

## ELECTRIC TOOL PARTS LIST

■ CORDLESS COMBO KIT Model KC 18DG6L

2016-11-14 (E1)

PARTS KC 18DG6L

| ITEM<br>NO. | CODE NO. | DESCRIPTION                                 | NO.<br>USED | REMARKS |  |
|-------------|----------|---------------------------------------------|-------------|---------|--|
| 1           |          | MODEL DV 18DGL CORDLESS IMPACT DRIVER DRILL | 1           |         |  |
| 2           |          | MODEL WH 18DGL CORDLESS IMPACT DRIVER       | 1           |         |  |
| 3           |          | MODEL UB 18DEL CORDLESS TORCH LIGHT         | 1           |         |  |
| 4           |          | MODEL CR 18DGL CORDLESS RECIPROCATING SAW   | 1           |         |  |
| 5           |          | MODEL CJ 18DGL CORDLESS JIG SAW             | 1           |         |  |
| 6           |          | MODEL C 18DGL CORDLESS CIRCULAR SAW         | 1           |         |  |
| 7           |          | + DRIVER BIT NO.2 65L                       | 1           |         |  |
| 8           |          | BATTERY BSL 1830C (USA,CAN)                 | 2           |         |  |
| 9           |          | BATTERY COVER                               | 2           |         |  |
| 10          |          | MODEL UC 18YKSL CHARGER                     | 1           |         |  |
| 11          | 326772   | BAG                                         | 1           |         |  |
|             |          |                                             |             |         |  |
|             |          |                                             |             |         |  |
|             |          |                                             |             |         |  |
|             |          |                                             |             |         |  |
|             |          |                                             |             |         |  |
|             |          |                                             |             |         |  |
|             |          |                                             |             |         |  |
|             |          |                                             |             |         |  |
|             |          |                                             |             |         |  |
|             |          |                                             |             |         |  |
|             |          |                                             |             |         |  |
|             |          |                                             |             |         |  |
|             |          |                                             |             |         |  |
|             |          |                                             |             |         |  |
|             |          |                                             |             |         |  |
|             |          |                                             |             |         |  |
|             |          |                                             |             |         |  |
|             |          |                                             |             |         |  |
|             |          |                                             |             |         |  |
|             |          |                                             |             |         |  |
|             |          |                                             |             |         |  |
|             |          |                                             |             |         |  |
|             |          |                                             |             |         |  |
|             |          |                                             |             |         |  |
|             |          |                                             |             |         |  |
|             |          |                                             |             |         |  |
|             |          |                                             |             |         |  |
|             |          |                                             |             |         |  |
|             |          |                                             |             |         |  |
|             |          |                                             |             |         |  |
|             |          |                                             |             |         |  |
|             |          |                                             |             |         |  |
|             |          |                                             |             |         |  |
|             |          |                                             |             |         |  |
|             |          |                                             |             |         |  |
|             |          |                                             |             |         |  |
|             |          |                                             |             |         |  |
|             |          |                                             |             |         |  |